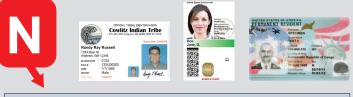

## Do you have one of the PEAL ID alternative documents listed below?

- U.S. Passport Book or Card
- Global Entry Card
- Federal Government Badge (HSPD-12 PIV card)
- Green Card
- Military ID

For a complete list of TSA approved identifications visit tsa.gov/travel/security-screening/identification.